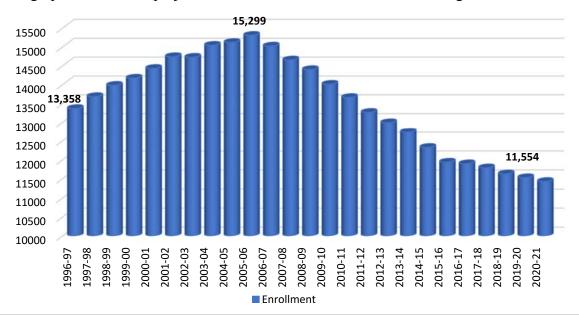

### **Enrollment**

The vast majority of school districts in Southern California started realizing a decline in student population as early as 2001-02. For Covina-Valley Unified School District, the enrollment decline started in the 2006-07 fiscal year and continues through the projection period. In order to verify internal projections, the District contracts with an external demographer who also projects a continual enrollment decline through 2024-25, at least.

# 2019-20 1ST INTERIM BUDGET MULTI-YEAR BUDGET ASSUMPTIONS

| Category                                      | 2018-19 Actual    | 2019-20         | 2020-21          | 2021-22          |
|-----------------------------------------------|-------------------|-----------------|------------------|------------------|
| LOCAL CONTROL FUNDING FORMULA                 |                   |                 |                  |                  |
| Projected Net District LCFF Revenue Increase  | \$5,689,407       |                 |                  |                  |
| Adopted Budget                                | 40,000,000        | \$2,168,157     | \$2,675,684      | \$2,317,942      |
| First Interim                                 |                   | \$2,160,911     | \$2,980,863      | \$1,986,645      |
| Average Projected Increase In Funding Per ADA | \$496             | · , · · · , ·   | , , ,            | , , , .          |
| Adopted Budget                                |                   | \$354           | \$336            | \$307            |
| First Interim                                 |                   | \$328           | \$308            | \$274            |
| Average Total LCFF Funding Per ADA            | \$10,371          | 42-5            | 4200             | <del></del>      |
| Adopted Budget                                | *,                | \$10,723        | \$11,059         | \$11,366         |
| First Interim                                 |                   | \$10,699        | \$11,007         | \$11,281         |
|                                               |                   | \$10,000        | <b>\$11,00</b> 7 | Ψ11, <b>2</b> 01 |
| Factors Utilized In Revenue Calculations      | £0.0 <b>2</b> 0.4 |                 |                  |                  |
| Unduplicated Percentage                       | 69.93%            |                 |                  |                  |
| Adopted Budget                                |                   | 70.12%          | 70.42%           | 70.42%           |
| First Interim                                 |                   | 69.73%          | 69.60%           | 69.12%           |
| Cost of Living Adjustment (COLA)              | 3.70%             |                 |                  |                  |
| Adopted Budget/First Interim                  |                   | 3.26%           | 3.00%            | 2.80%            |
| Funded ADA                                    | 11,460            |                 |                  |                  |
| Adopted Budget                                |                   | 11,285          | 11,183           | 11,086           |
| First Interim                                 |                   | 11,311          | 11,265           | 11,168           |
| Enrollment (Includes Pupils at County)        | 11,570            |                 |                  |                  |
| Adopted Budget                                |                   | 11,470          | 11,370           | 11,270           |
| First Interim                                 |                   | 11,554          | 11,454           | 11,354           |
| Unduplicated Count - Enrollment               | 8,197             |                 |                  |                  |
| (Includes Pupils at County)                   |                   |                 |                  |                  |
| Adopted Budget                                |                   | 8,077           | 8,007            | 7,936            |
| First Interim                                 |                   | 7,987           | 7,917            | 7,848            |
| EMPLOYEE BENEFITS                             |                   |                 |                  |                  |
| - STRS Rates                                  | 16.280%           |                 |                  |                  |
| Adopted Budget                                |                   | 16.700%         | 18.100%          | 17.800%          |
| First Interim                                 |                   | 17.100%         | 18.400%          | 18.100%          |
| - PERS Rates                                  | 18.062%           |                 |                  |                  |
| Adopted Budget                                |                   | 20.733%         | 23.600%          | 24.900%          |
| First Interim                                 |                   | 19.721%         | 22.700%          | 24.600%          |
| - Workers Compensation                        | 1.500%            |                 |                  |                  |
| Adopted Budget                                |                   | 1.500%          | 1.500%           | 1.500%           |
| First Interim                                 |                   | 1.000%          | 1.000%           | 1.000%           |
| - OPEB Allocation                             | 0.070%            |                 |                  |                  |
| Adopted Budget                                |                   | 0.070%          | 0.070%           | 0.070%           |
| First Interim                                 |                   | 0.200%          | 0.200%           | 0.200%           |
| - OPEB Direct Cost                            | \$53.80           |                 |                  |                  |
| Adopted Budget                                | <b>400.</b> 00    | \$53.80         | \$53.80          | \$53.80          |
| First Interim                                 |                   | \$150.00        | \$150.00         | \$150.00         |
| - Health Insurance Increase (District-wide)   | \$734,132         | Ψ150.00         | Ψ150.00          | Ψ150.00          |
| Adopted Budget                                | Ψ/3π,132          | \$1,128,740     | \$1,604,949      | \$1,757,419      |
| First Interim                                 |                   | \$924,607       | \$1,576,539      | \$1,726,310      |
|                                               |                   | ψ, 27,007       | Ψ1,5/0,557       | ψ1,720,510       |
| TRANSFERS INTO GENERAL FUND                   | <b>#200.000</b>   | <b>#200</b> 000 | <b>#</b> 300 000 | <b>#200</b> 000  |
| - Kids Korner #12.0                           | \$200,000         | \$200,000       | \$300,000        | \$300,000        |